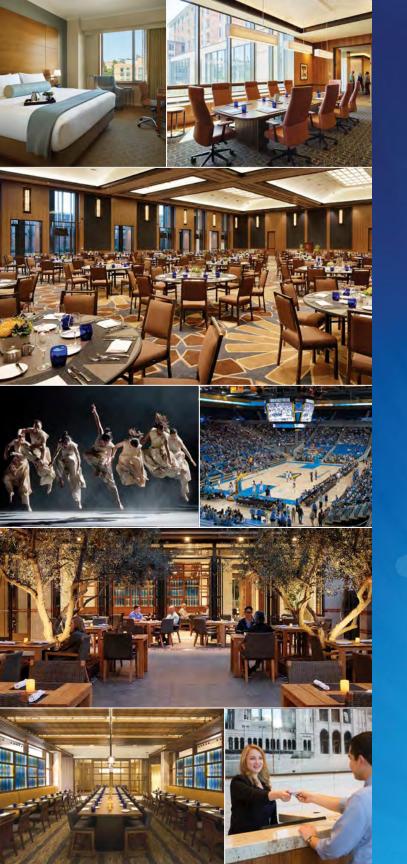

Built to tap into this environment, the Luskin Conference Center takes conferences and events to the next level. This is where versatile meeting spaces, superb accommodations and thoughtful amenities lead to extraordinary experiences. Every inch of our venue — from our 25,000 square feet of meeting space to our state-of-the-art audiovisual equipment — helps facilitate ideas and conversations for programs both large and small.

### Recharge. Then take on the day.

Guest rooms at the Luskin Conference Center are designed with every comfort and convenience in mind to make your stay both productive and relaxing. Each room boasts a warm ambiance that encourages relaxation, so you can power down from a long day and wake rejuvenated to embrace an exciting tomorrow. Not quite ready to wind down? Then work it off at our 24/7 fitness center. Or stop by *Plateia* — our on-site restaurant and lounge featuring imaginative Mediterranean-inspired, California-fresh cuisine. If you need to take care of business while you're here, take advantage of our business center and complimentary Wi-Fi with exceptional bandwidth. And if you're ready for some fun, the Conference Center is conveniently central to everything — world-class shopping, fabulous restaurants, downtown, beaches, and a multitude of cultural, recreational, and entertainment options.

LuskinConferenceCenter.ucla.edu

<sup>254</sup> WELCOMING GUEST ROOMS

23 MEETING ROOMS WITH
ABUNDANT
NATURAL LIGHT

BALLROOM WITH
DINNER SEATING
FOR 500

NOT-TO-BE-MISSED UCLA EVENTS

IN THE HEART OF UCLA

YEAR-ROUND AL FRESCO DINING

PLATEIA
MEDITERRANEANINSPIRED

GRACIOUS & ATTENTIVE GUEST SERVICES