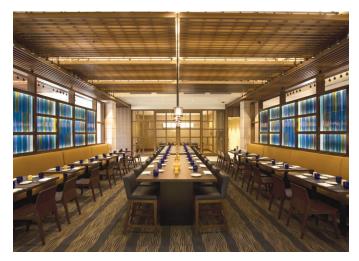

## DINING

- Plateia, a full-service 160-seat Mediterranean-inspired restaurant and lounge
- Al fresco patio seating
- Top-rated Luskin Conference Center Catering available for all events
- Plateia Delivered in-room dining service

### LEVEL TWO

 ${\it Plateia-on-site}~{\it Mediterranean-inspired}~{\it restaurant}~{\it and}~{\it lounge}$ 

Guest Room with complimentary, robust Wi-Fi and built-in workspace