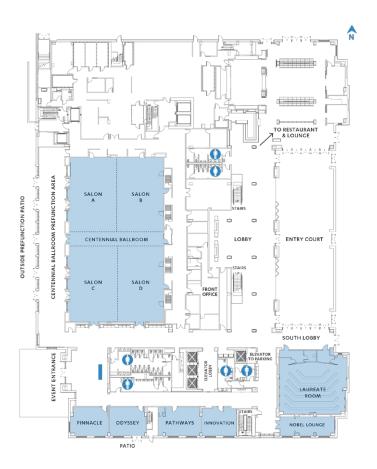

# FLOOR PLANS

## LEVEL ONE

#### MEETING SPACE

- 25,000 square feet of versatile meeting space
- Multi-purpose Centennial Ballroom for plenary sessions of up to 960 guests or banquet seating for up to 480
- 90-seat, tiered classroom
- 24 versatile breakout rooms
- 12,041-square foot outdoor Centennial Terrace with beautiful campus views
- World-class audio-visual equipment
- Video conferencing and simultaneous translation capabilities
- Continuous refreshment service