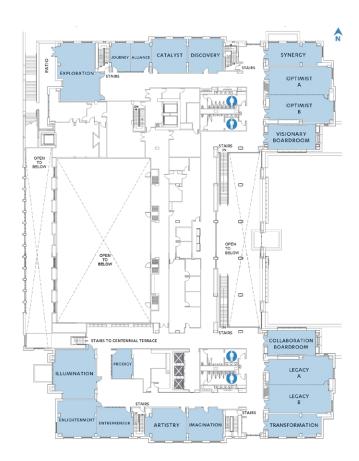

# FLOOR PLANS

### LEVEL TWO

 ${\it Plateia-on-site}~{\it Mediterranean-inspired}~{\it restaurant}~{\it and}~{\it lounge}$ 

Guest Room with complimentary, robust Wi-Fi and built-in workspace

#### MEETING SPACE

- 25,000 square feet of versatile meeting space
- Multi-purpose Centennial Ballroom for plenary sessions of up to 960 guests or banquet seating for up to 480
- 90-seat, tiered classroom
- 24 versatile breakout rooms
- 12,041-square foot outdoor Centennial Terrace with beautiful campus views
- World-class audio-visual equipment
- Video conferencing and simultaneous translation capabilities
- Continuous refreshment service