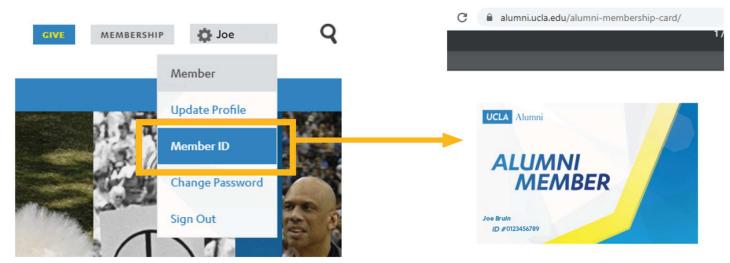

#### 3) After signing in, print your Member ID card

Click on your name in the top right corner of the Alumni Association website.

When the drop down menu appears, click "Member ID" to open a new page will with your Member ID card.

Print or screenshot this page.

FILENAME: Member ID.v3 UPDATED ON: 2/18/20.bmb