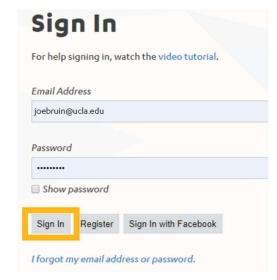

### 2) Once registered, sign in at <a href="https://alumni.ucla.edu/sign-in/">https://alumni.ucla.edu/sign-in/</a>

Use the same email and password that you registered your account with.

Click the "Sign In" button.